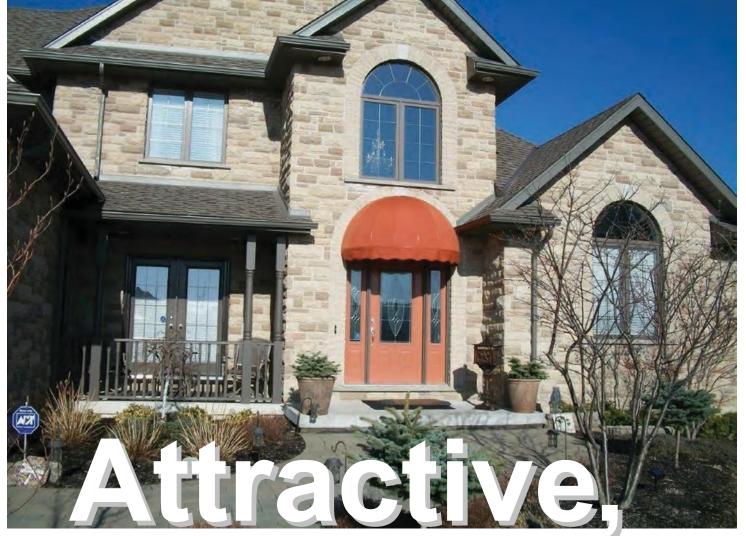

## functional and built to last

STATIONARY FABRIC AWNINGS PROVIDE SHADE IN THE SUMMER TO KEEP YOUR HOUSE COOL AND A WEATHER BREAK IN THE WINTER TO PROTECT YOUR HOME!

#### Features:

- Heavy Duty Mill Finished Extruded Aluminum Frames
- Staple Track System and Matching Colour Vinyl Trim Secure Fabric Cleanly and Firmly
- A Great Selection of Colours From Sunbrella With a 10 Year Fabric Warranty
- Fade Proof, Stain Resistant and Worry Free
- 3 Year Warranty