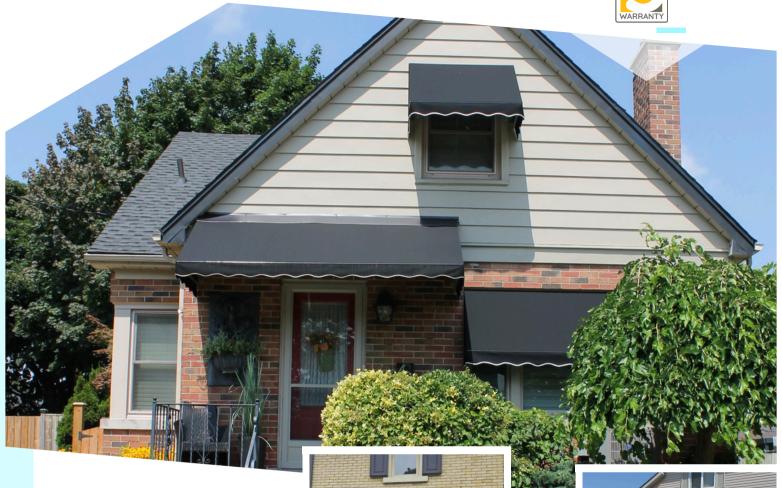

# FIXED FABRIC AWNINGS

Your home is one of a kind and your awning should be too!

Custom built for your needs and your home!

Provides SHADE in the summer!
Provides a WEATHER BREAK in the winter!

**Contact Us** 

## **FEATURES**

**HEAVY DUTY** 

mill finished extruded aluminum frames

**STAPLE TRACK** 

system and matching vinyl insert secures fabric cleanly and firmly to aluminum frame

machine and technology use heat and a vacuum to apply graphics. Available in a wide range of vinyl colours

## Three styles available

With fixed valance

Awning available with scallop valance, straight valance or without valance

Available in solid colours!